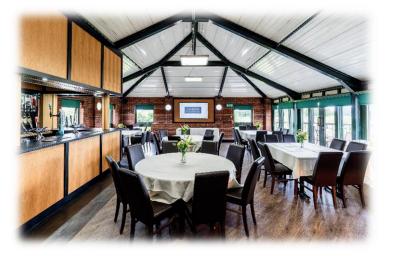

### OUR SERVICES

- Two function suites available, with views across the golf course
- Sympathetic, discreet and efficient service
- Variety of menus and refreshments for you to choose from
- Happy to accommodate any size gathering
- Ample free parking
- Disabled access across the entire complex

#### **Room Hire Charges**

Augusta Suite Maximum Capacity 50 £100.00 per hour minimum of 2 hours

Masters Suite

Maximum Capacity 150 £125.00 per hour, minimum 3hrs